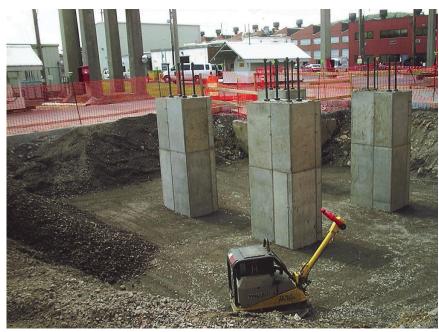

In-house engineering services bring better control and greater time compression to many construction projects.

In an industrial environment this means faster progress through the permitting stage and quicker completion for new structures and/or renovations including trench drains, equipment pads, foundations, loading docks and other site improvements.